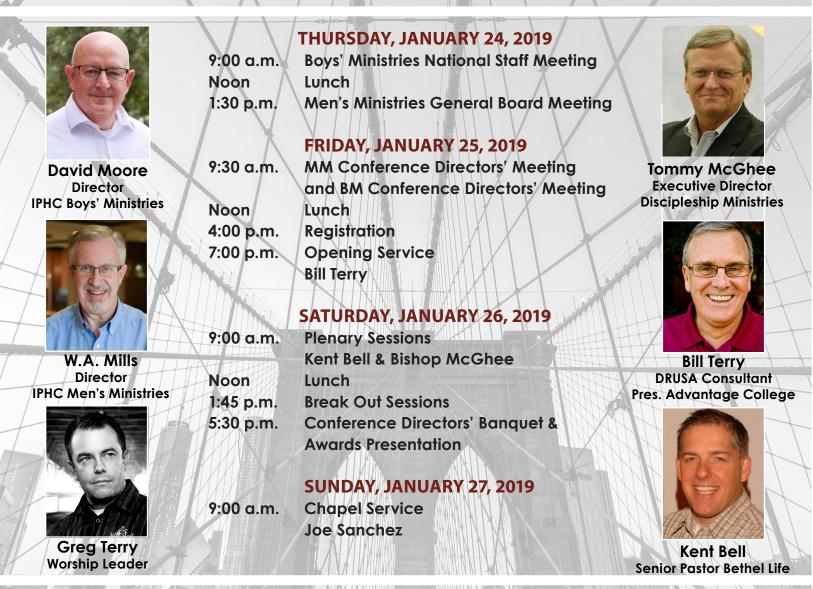

## JANUARY | MYRTLE BEACH 25-27, 2019 | SOUTH CAROLINA

IPHC DISCIPLESHIP CONFERENCE FOR MEN AND BOYS



Boys' Ministries and Men's Ministries welcome you to the Hilton Myrtle Beach Resort for Bridging Our Minstries XIII. We are commited to a partnership of serving one another in the minstry to boys and men. Together we are making a difference!

For more information go to: https://iphc.org/discipleship/men/bridging-our-ministries/

## REGISTRATION

## **REGISTER FOR BOM XIII ONLINE: https://iphc.brushfire.com/events/442914**

## REGISTRATION: Individual \$145 (Reg \$60 + \$85 for meals) SPOUSE \$105 (Reg \$20 + \$85 for meals)

Meals included in registration fee – Friday and Saturday evening meals, Saturday and Sunday breakfast

The BOM XIII will be hosted at the Hilton Myrtle Beach Resort.

To reserve your lodging, visit: <u>https://www.hilton.com/en/hi/groups/personalized/M/MYRBHHH-BRI-20