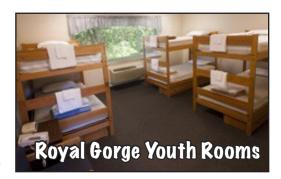

## ROYAL GORGE YOUTH ROOMS (photo to right)

- · 6 rooms available in this section
- 5 Bunk Beds (sleeps 60)
- based on 10 people in each unit

#### based on 10 people in each unit

ROYAL GORGE YOUTH ROOMS 2 (see photo right bottom)

- 42 rooms available in this section
- 6 Bunk Beds (sleeps 504)
- based on 12 people in each unit

Rooms: No connecting rooms available in these buildings
Ask about handicapped rooms when booking if needed
Check-in time @3 pm Friday/Check out @ 11 a.m. Monday