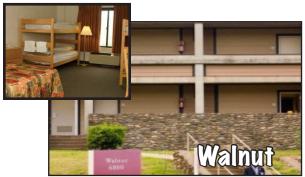

#### WALNUT (see photo to right)

- 48 rooms (288 spaces) available in this section
- 1 gueen bed and 2 bunks (4 twins)
- based on 6 people in each room