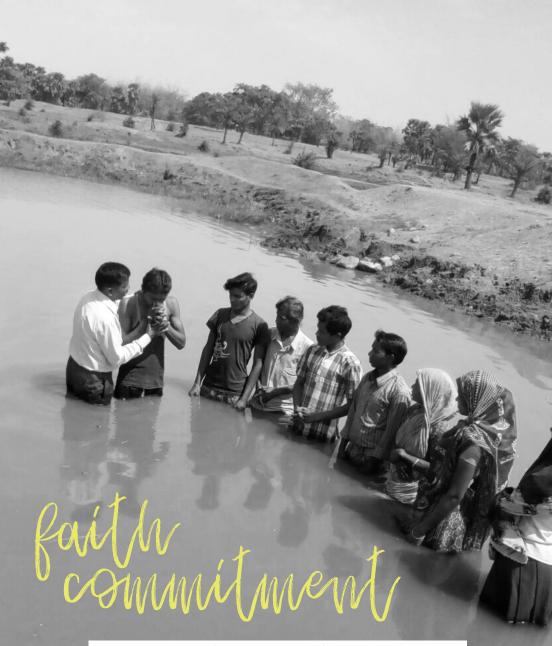

## faith commitment

IPHC missionaries serve in over one hundred nations throughout the world. We who remain at home may share in their ministry of the Gospel by our faithful financial support. "Faith Commitment" best describes this on-going contribution. It is "by faith" that we trust the Lord to provide the means to give and it is a "commitment" because we pledge to do so monthly. This partnership is vital in keeping IPHC missionaries shining the light of Christ around the world.