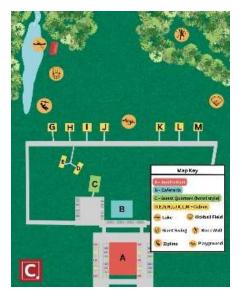

# Locations:

Bracelets-Cafeteria (dining room) Key Rings-Cafeteria (classroom) Photo Op-Cafeteria (concession) Snacks-Cafeteria Services-Auditorium "Wonderfully Made"-Auditorium

Devotions: High School-Cafeteria (concession room) Middle School-Auditorium (lobby) Elementary-Cafeteria (dining room) Leaders Session-Cafeteria (classroom)