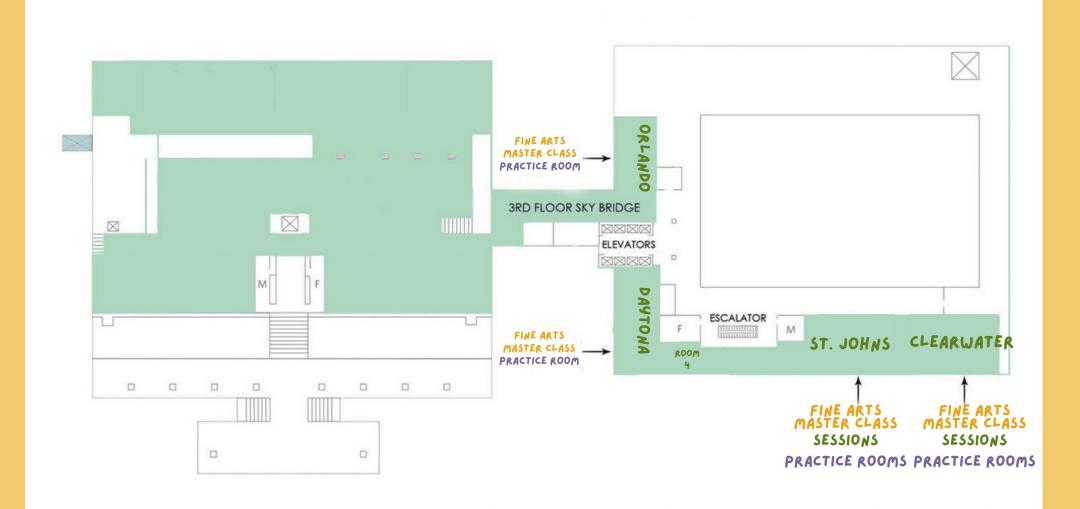

## PRACTICE ROOMS

SATURDAY, JULY 22ND DAYTONA, ORLANDO, ST. JOHNS, & CLEARWATER NOON TO 5PM

SUNDAY, JULY 23RD DAYTONA, ORLANDO, ST. JOHNS, & CLEARWATER NOON TO 5PM

MONDAY, JULY 24TH DAYTONA, ORLANDO, ST. JOHNS, & CLEARWATER NOON TO 5PM

TUESDAY, JULY 25TH
DAYTONA, ORLANDO,
ST. JOHNS, & CLEARWATER
NOON TO 5PM