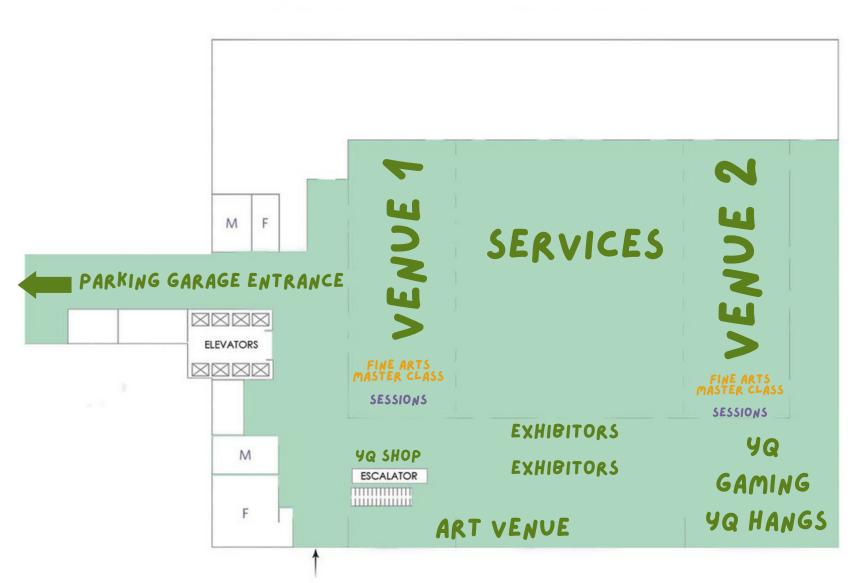

/LEADERS FORUM - FA VENUE 2

12P PRACTICE ROOMS OPEN (DAYTONA & ORLANDO)

12:30P FA ROLL CALL IN VENUES

1-5:30P FINE ARTS: \*SOUND CHECK BEFORE EA. PARTICIPANT

VENUE 1 CATEGORIES: 5, 14 VENUE 2 CATEGORIES: 36, 20, 18

1-4P YQ GAMING/YQ HANGS

6:50P DOORS OPEN

7P YQ PRE-SHOW: THE TONIGHT SHOW WITH SHAMA

7:30P YQ GATHERING: PASTOR JONATHAN RIVERA

10P YQ COLLABORATIVE PRACTICE





#### **TUESDAY, JULY 25TH**

8:50A DOORS OPEN 9A YQ PRE-SHOW

9:30A YQ GATHERING: JONATHAN RIVERA

12P PRACTICE ROOMS OPEN (DAYTONA & ORLANDO)

12:30P FA ROLL-CALL IN VENUES

1P FINE ARTS: \*SOUND CHECK BEFORE EA. PARTICIPANT

VENUE 1 CATEGORIES: 2, 25, 26 VENUE 2 CATEGORIES: 15, 22, 23

1-4P YQ GAMING/YQ HANGS

6:50P DOORS OPEN

7P YQ PRE-SHOW: THE TONIGHT SHOW WITH SHAMA

7:30P THE FINALE



#### Rotel Map



REGISTRATION



#### THANK YOU TO OUR SPONSORS!

- Gold Sponsons -

Discipleship Ministries
Emmanuel College | Accelerant
Southwestern Christian University
General Superintendents Office
Falcon Children's Home

- Bronze Sponsons -

Holmes Bible College
LifeSprings Resources
Free Camp/ M25
The Awakening
EVUSA

## Journal West SISSIONS

#### SUNDAY

- -SPIRITUAL DISCIPLINES | CLEARWATER
- -SHARING YOUR FAITH | ST. JOHNS
- -WORSHIP | VENUE 1
- -GAMING / SOCIAL MEDIA GRAND FOYER

#### MONDAY

- -MISSIONS | VENUE 1
- -HEARING THE VOICE OF GOD FOR OTHERS | ST. JOHNS
- -GAMING / SOCIAL MEDIA GRAND FOYER
- -WHAT IS REVIVAL | CLEARWATER



## Jourses Collaboratives

PRACTICE SCHEDULE FOR THE FINALE

#### SATURDAY 10 PM

\*following the evening service

#### SUNDAY 10 PM

\*following the evening s